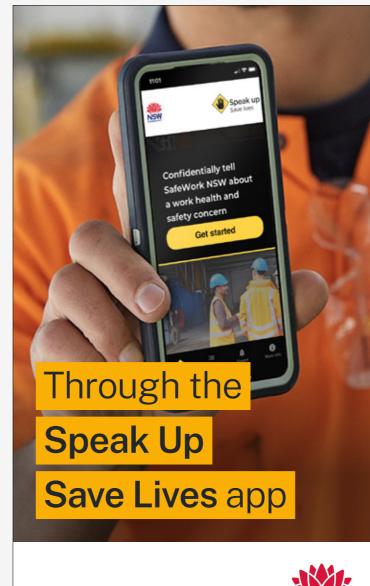

### Speak Up Campaign MREC\_300x250 - Concept 2

Keep you and your workmates safe

Frame 1

Frame 2

Frame 3

Through the **Speak Up Save Lives** app

Speak Up Campaign Mobile Banner\_320x50 - Concept 2

> Keep **you and your workmates** safe

Report hazards anonymously

Through the **Speak Up Save Lives** app