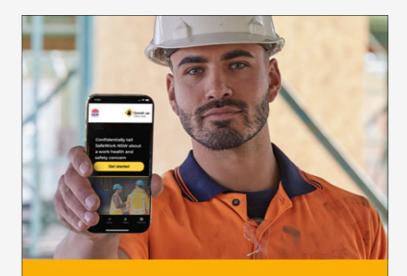

## Speak Up Campaign Social\_1080x1080 - Concept 1

SafeWork NSW 🥥 Sponsored - O

If you see something that isn't safe onsite, stand up and speak up anonymously, using the Speak Up Save Lives app.

...

Learn More

## Speak Up Campaign Social\_1080x1080 - Concept 2

SafeWork NSW 🥥 Sponsored - O

If you see something that isn't safe onsite, stand up and speak up anonymously, using the Speak Up Save Lives app.

...