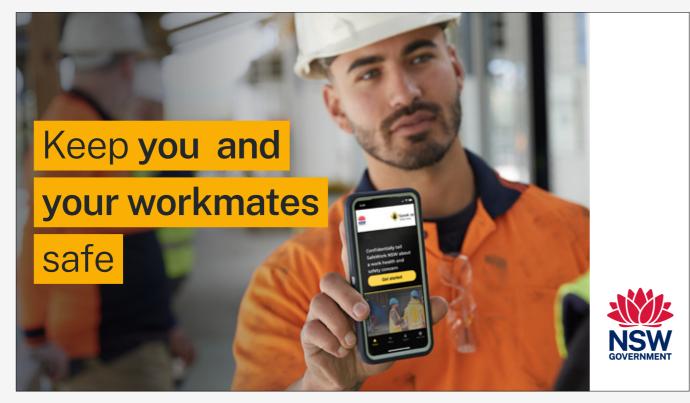

### Speak Up Campaign MREC\_300x250 - Concept 2

Keep you and your workmates safe

Frame 1

Frame 2

Frame 3

Through the **Speak Up Save Lives** app

Speak Up Campaign Mobile Banner\_320x50 - Concept 2

> Keep **you and your workmates** safe