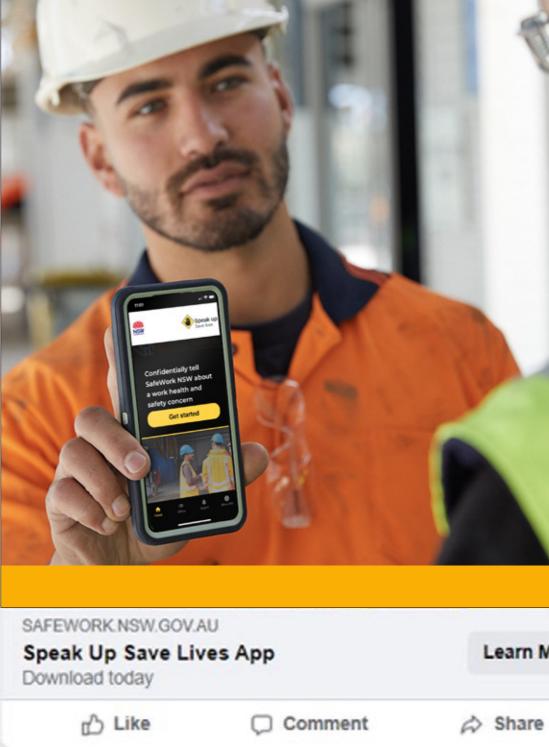

## Speak Up Campaign Social\_1080x1080 - Concept 2

SafeWork NSW 🥥 Sponsored - O

If you see something that isn't safe onsite, stand up and speak up anonymously, using the Speak Up Save Lives app.

...