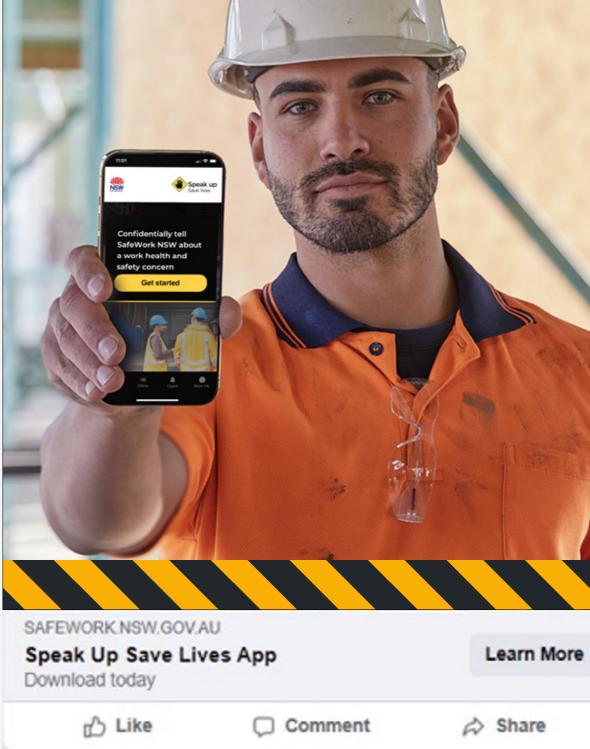

## Speak Up Campaign Social\_1080x1080 - Concept 1

SafeWork NSW 🥥 Sponsored - O

If you see something that isn't safe onsite, stand up and speak up anonymously, using the Speak Up Save Lives app.

...

Learn More