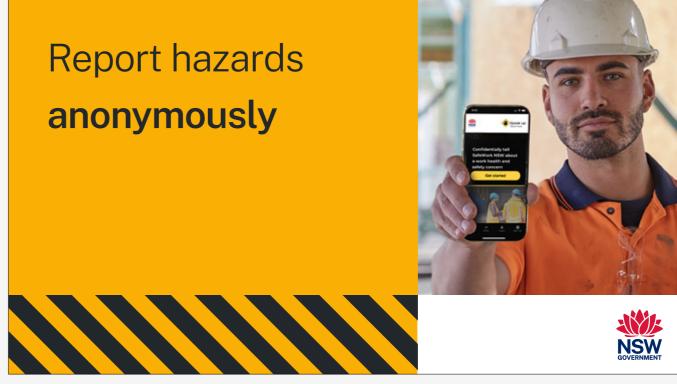

Report hazards anonymously

Through the **Speak Up Save Lives** app

# Keep **you and your workmates** safe

Report hazards anonymously

NSW

Through the Speak Up Save Lives app

Frame 3

Frame 1

Frame 2