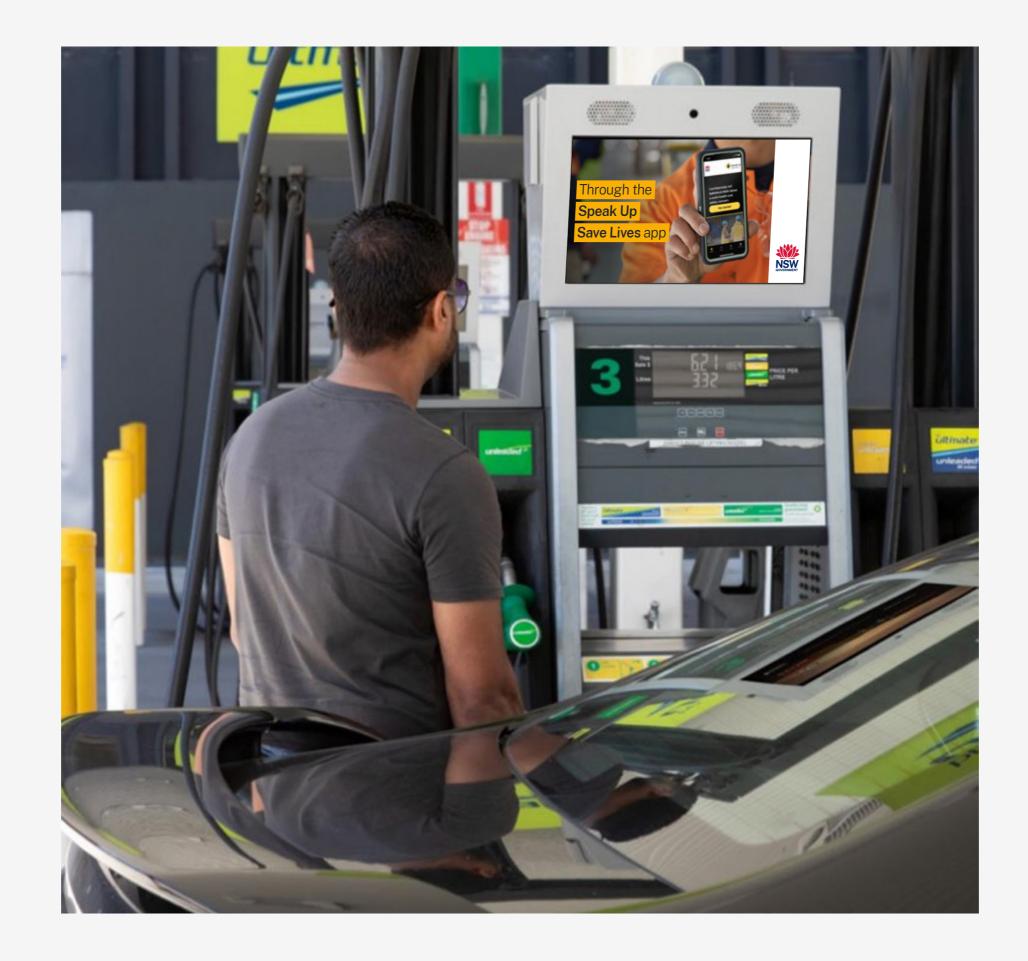

SafeWork

# Speak Up Campaign

19 January 2023

Presentation 7

# Concept 1

### Speak Up Campaign MREC\_300x250 - Concept 1





Frame 1

Frame 2



Frame 3

# Stand up to speak up

NSW

Download the app

Speak Up Campaign Mobile Banner\_320x50 - Concept 1







# Stand up to speak up

Download the app

Frame 1

Frame 2

Frame 3



## Speak Up Campaign Social\_1080x1080 - Concept 1



SafeWork NSW 🥥 Sponsored - O

If you see something that isn't safe onsite, stand up and speak up anonymously, using the Speak Up Save Lives app.



...



Learn More

#### Speak Up Campaign Digital Petrol Pump Panels\_1920x1080 - Concept 1



Frame 1



Frame 2





Frame 3

# Speak Up Campaign Digital Petrol Pump Panels\_1920x1080 - Mock Up



## Speak Up Campaign Digital Petrol Station Reach Panels\_1920x1080 - Concept 1







Frame 1

Frame 2

Frame 3



# Stand up to speak up

Download the app



safework.nsw.gov.au

# Concept 2

### Speak Up Campaign MREC\_300x250 - Concept 2



Keep you and your workmates safe



Frame 1

Frame 2

Frame 3



Through the **Speak Up Save Lives** app



Speak Up Campaign Mobile Banner\_320x50 - Concept 2

> Keep **you and your workmates** safe



Report hazards anonymously



Through the **Speak Up Save Lives** app



# Stand up to speak up

Download the app

Frame 1

Frame 2

Frame 3



## Speak Up Campaign Social\_1080x1080 - Concept 2



SafeWork NSW 🥥 Sponsored - O

If you see something that isn't safe onsite, stand up and speak up anonymously, using the Speak Up Save Lives app.





..