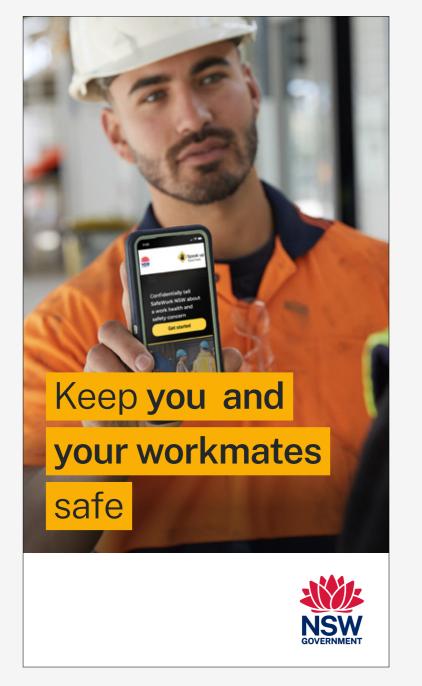

### Speak Up Campaign MREC\_300x250 - Concept 2

Keep you and your workmates safe

Frame 1

Frame 2

Frame 3

Through the **Speak Up Save Lives** app

Speak Up Campaign Mobile Banner\_320x50 - Concept 2

> Keep **you and your workmates** safe