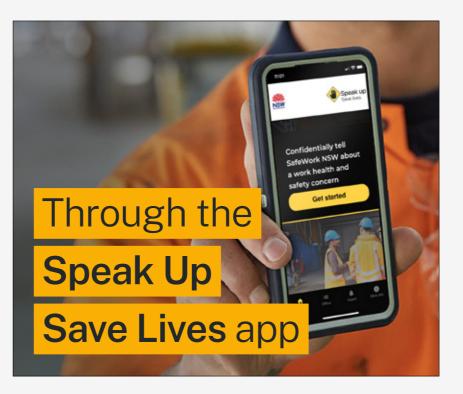

### Speak Up Campaign MREC\_300x250 - Concept 2

Keep you and your workmates safe

Frame 1

Frame 2

Frame 3

Through the **Speak Up Save Lives** app

Speak Up Campaign Mobile Banner\_320x50 - Concept 2

> Keep **you and your workmates** safe

Report hazards anonymously

Through the **Speak Up Save Lives** app