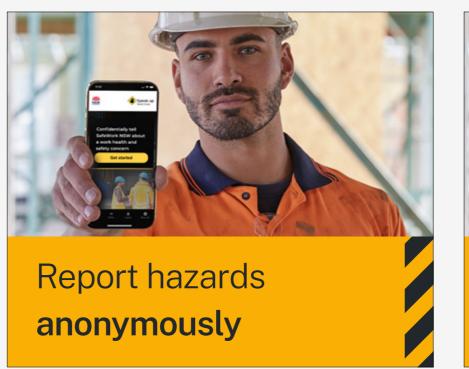

Report hazards anonymously

Through the **Speak Up Save Lives** app

# Keep **you and your workmates** safe

Report hazards anonymously

NSW

Through the Speak Up Save Lives app

Frame 3

Frame 1

Frame 2