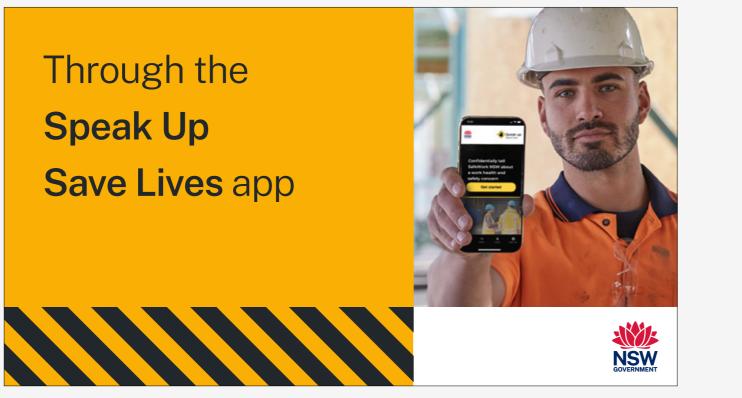

### Speak Up Campaign MREC\_300x250 - Concept 2

Keep you and your workmates safe

Frame 1

Frame 2

Frame 3

Through the **Speak Up Save Lives** app

Speak Up Campaign Mobile Banner\_320x50 - Concept 2

> Keep **you and your workmates** safe

# Keep **you and your workmates** safe

Report hazards anonymously

NSW

Through the Speak Up Save Lives app

Frame 3

Frame 1

Frame 2