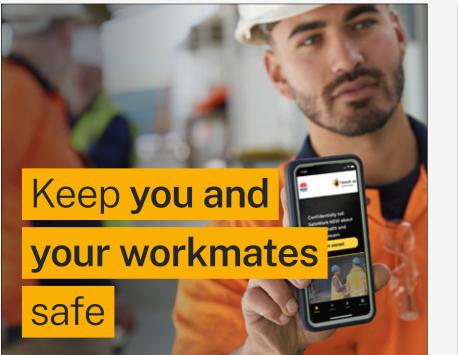

### Speak Up Campaign MREC\_300x250 - Concept 2

Keep you and your workmates safe

Frame 1

Frame 2

Frame 3

Through the **Speak Up Save Lives** app

Speak Up Campaign Mobile Banner\_320x50 - Concept 2

> Keep **you and your workmates** safe