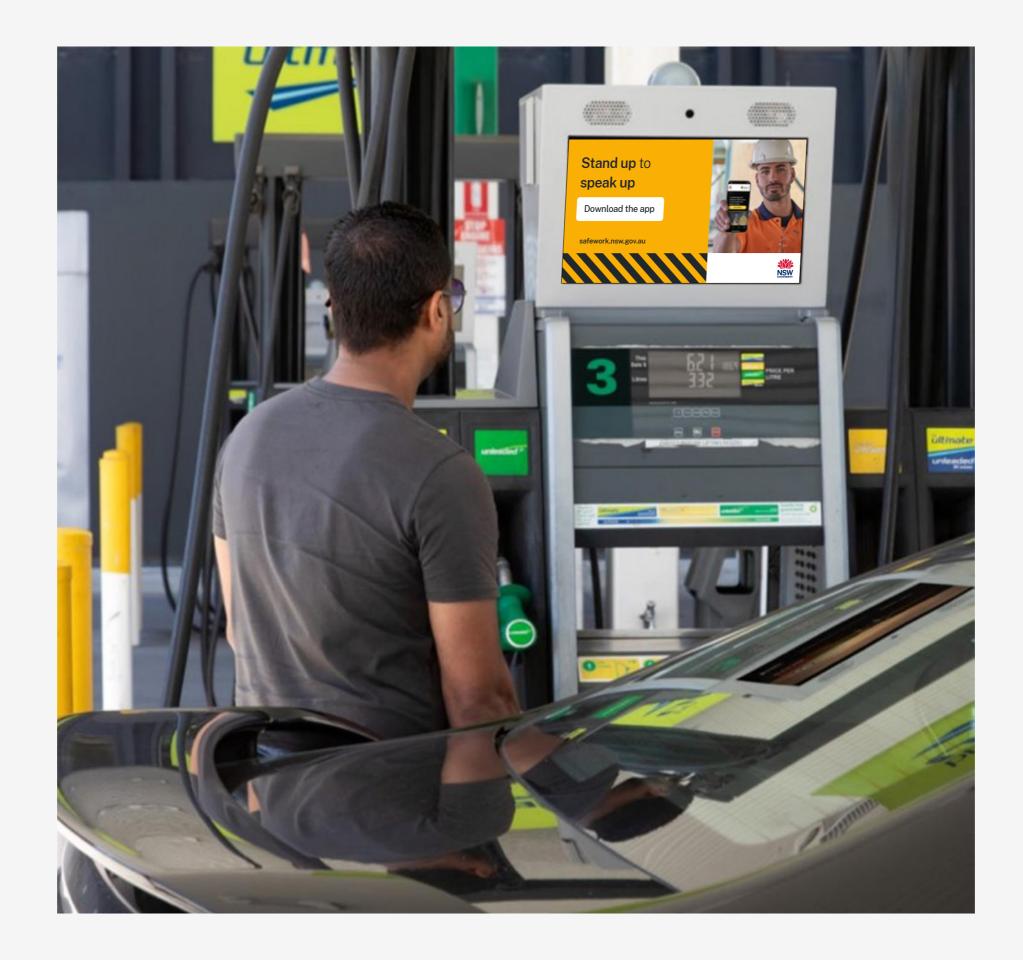

sw.gov.au

# Concept 2

### Speak Up Campaign MREC\_300x250 - Concept 2



Keep you and your workmates safe



Frame 1

Frame 2

Frame 3



Through the **Speak Up Save Lives** app



Speak Up Campaign Mobile Banner\_320x50 - Concept 2

> Keep **you and your workmates** safe



Report hazards anonymously



Through the **Speak Up Save Lives** app



# Stand up to speak up

Download the app

Frame 1

Frame 2

Frame 3



## Speak Up Campaign Social\_1080x1080 - Concept 2



SafeWork NSW 🥥 Sponsored - O

If you see something that isn't safe onsite, stand up and speak up anonymously, using the Speak Up Save Lives app.





...

#### Speak Up Campaign Digital Petrol Pump Panels\_1920x1080 - Concept 2





Frame 2





Frame 4

# Speak Up Campaign Digital Petrol Pump Panels\_1920x1080 - Mock Up



## Speak Up Campaign Digital Petrol Station Reach Panels\_1920x1080 - Concept 2



# Keep **you and your workmates** safe





Report hazards anonymously



NSW



Through the Speak Up Save Lives app



Frame 3

Frame 1

Frame 2





# Stand up to speak up

Download the app





safework.nsw.gov.au

Frame 4