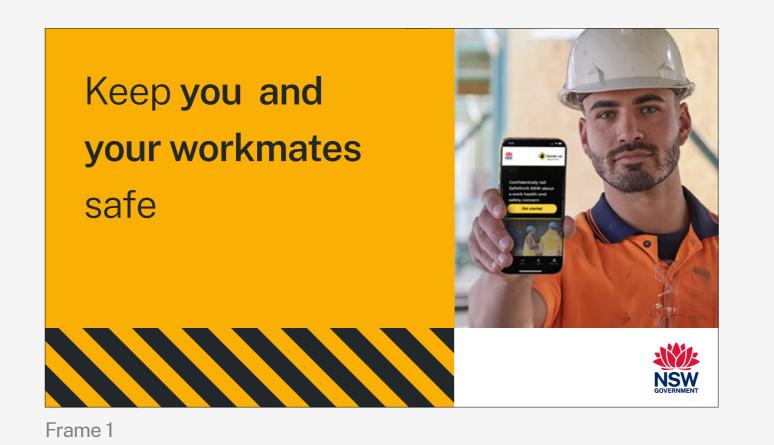

### Speak Up Campaign MREC\_300x250 - Concept 2

Keep you and your workmates safe

Frame 1

Frame 2

Frame 3

Through the **Speak Up Save Lives** app

Speak Up Campaign Mobile Banner\_320x50 - Concept 2

> Keep **you and your workmates** safe

# Keep **you and your workmates** safe

Report hazards anonymously

NSW

Through the Speak Up Save Lives app

Frame 3

Frame 1

Frame 2