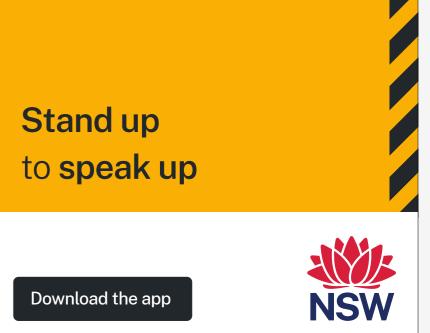

# Stand up to speak up

NSW

Download the app

Speak Up Campaign Mobile Banner\_320x50 - Concept 1

# Stand up to speak up

Download the app

Frame 1

Frame 2

Frame 3

# Stand up to speak up

Download the app

safework.nsw.gov.au