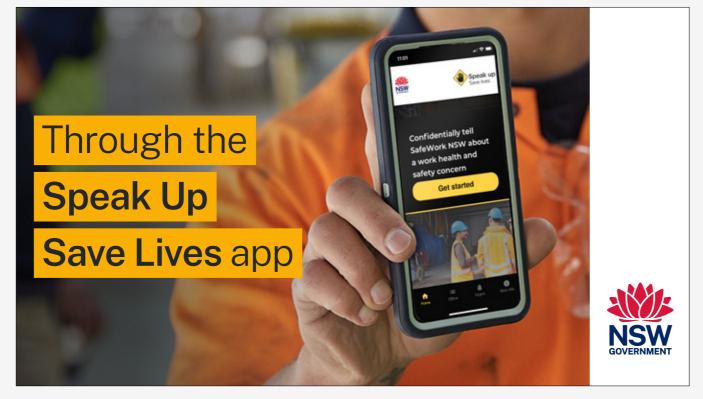

### Speak Up Campaign MREC\_300x250 - Concept 2

Keep you and your workmates safe

Frame 1

Frame 2

Frame 3

Through the **Speak Up Save Lives** app

Speak Up Campaign Mobile Banner\_320x50 - Concept 2

> Keep **you and your workmates** safe

Report hazards anonymously

Through the **Speak Up Save Lives** app