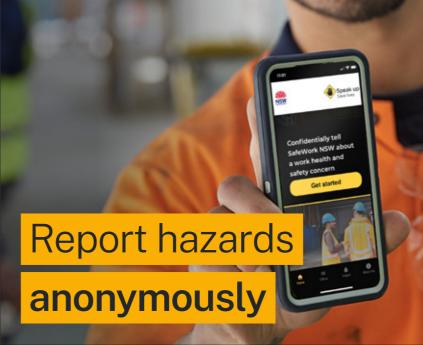

SafeWork

# Speak Up Campaign

19 January 2023

Presentation 7

# Concept 1

### Speak Up Campaign MREC\_300x250 - Concept 1





Frame 1

Frame 2



Frame 3

# Stand up to speak up

NSW

Download the app

Speak Up Campaign Mobile Banner\_320x50 - Concept 1







# Stand up to speak up

Download the app

Frame 1

Frame 2

Frame 3



## Speak Up Campaign Social\_1080x1080 - Concept 1



SafeWork NSW 🥥 Sponsored - O

If you see something that isn't safe onsite, stand up and speak up anonymously, using the Speak Up Save Lives app.



...



Learn More

#### Speak Up Campaign Digital Petrol Pump Panels\_1920x1080 - Concept 1



Frame 1



Frame 2





Frame 3

# Speak Up Campaign Digital Petrol Pump Panels\_1920x1080 - Mock Up



## Speak Up Campaign Digital Petrol Station Reach Panels\_1920x1080 - Concept 1







Frame 1

Frame 2

Frame 3



# Stand up to speak up

Download the app



safework.nsw.gov.au

# Concept