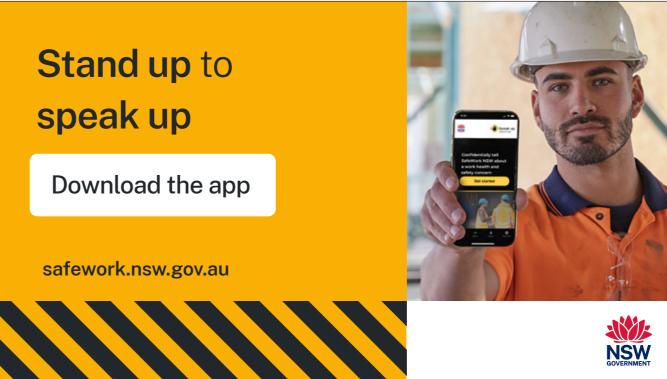

# Stand up to speak up

Download the app

Frame 1

Frame 2

Frame 3

# Stand up to speak up

Download the app

safework.nsw.gov.au

Frame 4