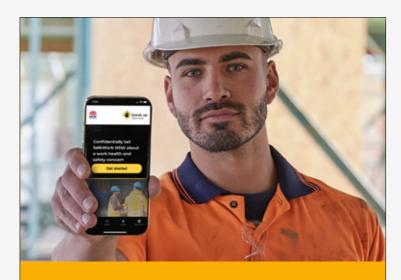

## Speak Up Campaign Social\_1080x1080 - Concept 1

SafeWork NSW 🥥 Sponsored - O

If you see something that isn't safe onsite, stand up and speak up anonymously, using the Speak Up Save Lives app.

...

Learn More

## Speak Up Campaign Social\_1080x1080 - Concept 2

SafeWork NSW 🥥 Sponsored - O

If you see something that isn't safe onsite, stand up and speak up anonymously, using the Speak Up Save Lives app.

...